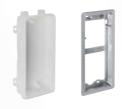

#### COMPATIBLE SYSTEMS



# Thangram

# Modular entry panels

ENTRY PANELS

Thangram is the new line of BPT modular entry panels, the first available for the new digital IP technology system (the XiP system) and the only one capable of unparalleled colour video quality. Thangram entry panels stand out due to their innovative and attractive design, slim lines, high performance and the possibility of installing any variation starting with just 7 modules. A new generation of entry panels, perfect for satisfying your desire to surprise and astound.

- Minimum wall-mounted thickness: only 25 mm (2mm embedded)
- Maximum colour video quality both day and night
- Seven modules, infinite combinations
- IP54 protection rating

### **Fixing Options**



Embedding Metal box embedding frame

# Product dimensions

|                 | H (mm) | W (mm) | D (mm) |
|-----------------|--------|--------|--------|
| Surface mounted | 254    | 99     | 25     |
| Flush mounted   | 281    | 127    | 2*     |



(\*) Embedding box depth 54.5 mm; projecting from the wall 2 mm.

## Front plate options



Audio

Video

# Layout examples





Audio Entry Panel with 7 call buttons

Video Entry Panel with 14 call buttons

Video Entry Panel with

keypad