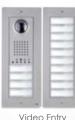

# Layout examples

Audio Entry Panel with 7 call buttons

Video Entry Panel with 14 call buttons

Video Entry Panel with

keypad