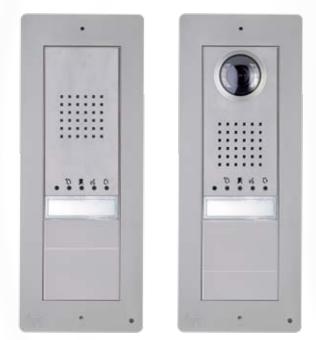

stand out due to their innovative and attractive design, slim lines, high performance and the possibility of installing any variation starting with just 7 modules. A new generation of entry panels, perfect for satisfying your desire to surprise and astound.

- Minimum wall-mounted thickness: only 25 mm (2mm embedded)
- Maximum colour video quality both day and night
- Seven modules, infinite combinations
- IP54 protection rating

### **Fixing Options**



Embedding Metal box embedding frame

# Product dimensions

|                 | H (mm) | W (mm) | D (mm) |
|-----------------|--------|--------|--------|
| Surface mounted | 254    | 99     | 25     |
| Flush mounted   | 281    | 127    | 2*     |



(\*) Embedding box depth 54.5 mm; projecting from the wall 2 mm.

## Front plate options



Audio

Video

# Layout examples





Audio Entry Panel with 7 call buttons

Video Entry Panel with 14 call buttons

Video Entry Panel with

keypad