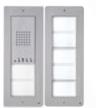

# Layout examples

Audio Entry Panel with 7 call buttons

Video Entry Panel with 14 call buttons

Video Entry Panel with

keypad